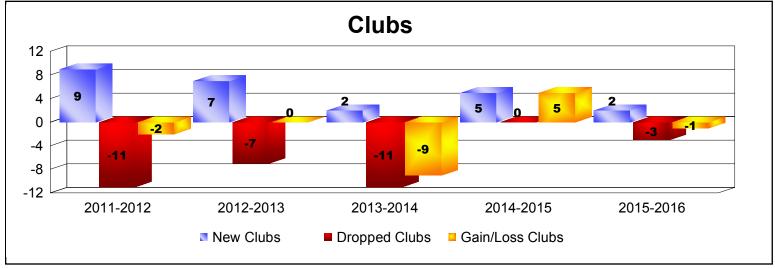

District 306 A1 As of June 2016 Cumulative

| Year      | New<br>Clubs | Dropped<br>Clubs | Gain/<br>Loss<br>Clubs | New<br>Members | Charter<br>Members | Reinstate<br>Members | Transfer<br>Members | Total<br>Member<br>Added | Total<br>Members<br>Dropped | Gain/<br>Loss<br>Members |
|-----------|--------------|------------------|------------------------|----------------|--------------------|----------------------|---------------------|--------------------------|-----------------------------|--------------------------|
| 2011-2012 | 9            | -11              | -2                     | 139            | 208                | 48                   | 5                   | 400                      | -492                        | -92                      |
| 2012-2013 | 7            | -7               | 0                      | 258            | 191                | 76                   | 6                   | 531                      | -373                        | 158                      |
| 2013-2014 | 2            | -11              | -9                     | 87             | 83                 | 75                   | 17                  | 262                      | -590                        | -328                     |
| 2014-2015 | 5            | 0                | 5                      | 255            | 168                | 19                   | 7                   | 449                      | -185                        | 264                      |
| 2015-2016 | 2            | -3               | -1                     | 260            | 86                 | 59                   | 6                   | 411                      | -292                        | 119                      |
| Average   | 5            | -6               | -1                     | 200            | 147                | 55                   | 8                   | 411                      | -386                        | 24                       |