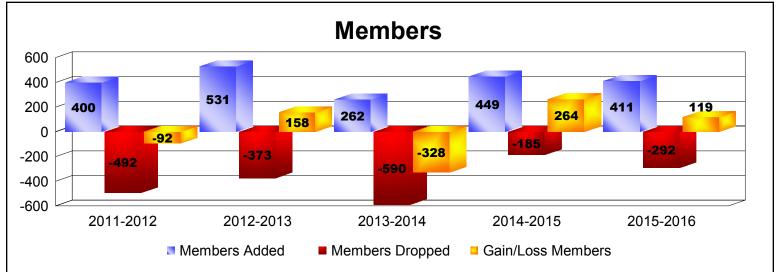

District 306 A1 As of June 2016 Cumulative

| Year      | New<br>Clubs | Dropped<br>Clubs | Gain/<br>Loss<br>Clubs | New<br>Members | Charter<br>Members | Reinstate<br>Members | Transfer<br>Members | Total<br>Member<br>Added | Total<br>Members<br>Dropped | Gain/<br>Loss<br>Members |
|-----------|--------------|------------------|------------------------|----------------|--------------------|----------------------|---------------------|--------------------------|-----------------------------|--------------------------|
| 2011-2012 | 9            | -11              | -2                     | 139            | 208                | 48                   | 5                   | 400                      | -492                        | -92                      |
| 2012-2013 | 7            | -7               | 0                      | 258            | 191                | 76                   | 6                   | 531                      | -373                        | 158                      |
| 2013-2014 | 2            | -11              | -9                     | 87             | 83                 | 75                   | 17                  | 262                      | -590                        | -328                     |
| 2014-2015 | 5            | 0                | 5                      | 255            | 168                | 19                   | 7                   | 449                      | -185                        | 264                      |
| 2015-2016 | 2            | -3               | -1                     | 260            | 86                 | 59                   | 6                   | 411                      | -292                        | 119                      |
| Average   | 5            | -6               | -1                     | 200            | 147                | 55                   | 8                   | 411                      | -386                        | 24                       |